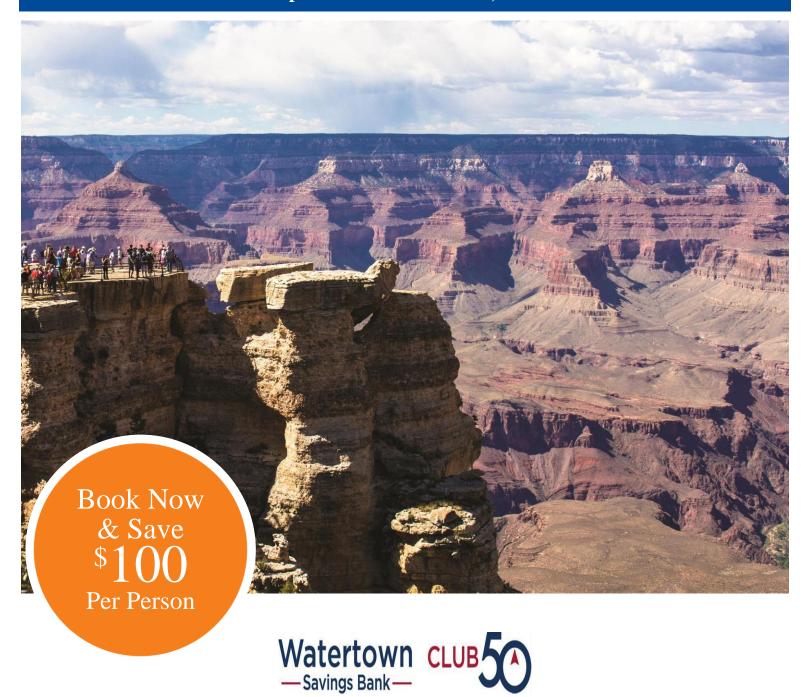

8 Days ● 15 Meals: 7 Breakfasts, 1 Lunch, 7 Dinners

**HIGHLIGHTS...** Scottsdale, Kaibab National Forest, Grand Canyon, Rafting on Horseshoe Bend, Lake Powell Cruise, Bryce Canyon National Park, Zion National Park, Las Vegas

#### **Experience It! Grand Canyon National Park**

Experience the incomparable Grand Canyon, established as a national park in 1919. Stand in awe before breathtaking panoramas and layers of vibrant color that tell the story of Earth's geological past. See for yourself why this natural wonder of the world draws nearly 5 million visitors each year. The canyon's massive span and dramatic hues are truly a mesmerizing sight of inspiration. Imagine yourself gazing over the edge that rises nearly a mile from the floor to the Colorado River below. The Grand Canyon is a captivating must-see, and will stay in your heart forever.