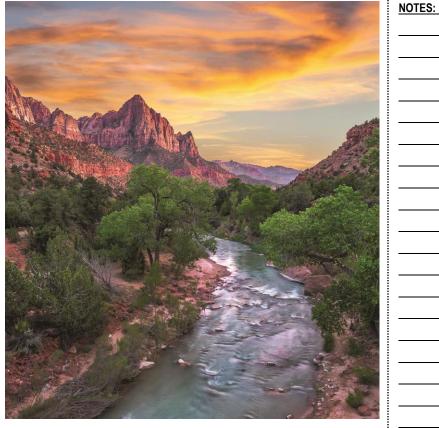

#### **Experience It! Grand Canyon National Park**

Experience the incomparable Grand Canyon, established as a national park in 1919. Stand in awe before breathtaking panoramas and layers of vibrant color that tell the story of Earth's geological past. See for yourself why this natural wonder of the world draws nearly 5 million visitors each year. The canyon's massive span and dramatic hues are truly a mesmerizing sight of inspiration. Imagine yourself gazing over the edge that rises nearly a mile from the floor to the Colorado River below. The Grand Canyon is a captivating must-see, and will stay in your heart forever.