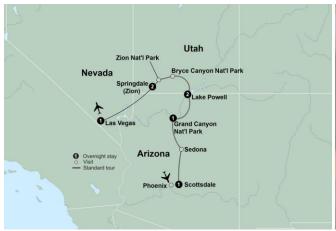

#### **ITINERARY AT A GLANCE**

Day 1

| ,         | , , ,                                                                       |
|-----------|-----------------------------------------------------------------------------|
| Day 2     | Yavapai East at South Rim Grand Canyon, Grand Canyon National Park, Arizona |
| Days 3, 4 | Lake Powell Resort , Page, Arizona                                          |
| Days 5, 6 | Holiday Inn Express/Springdale Zion Park Inn, Zion<br>National Park, Utah   |
| Day 7     | Paris Hotel Las Vegas, Las Vegas, Nevada                                    |
|           | On some dates alternate hotels may be used.                                 |

- **Day 1:** Wednesday, September 25, 2024 Scottsdale, Arizona **Tour Begins** Explore the famous canyons of the American West on a journey featuring three national parks. Start your journey in Scottsdale and join your fellow travelers for a welcome dinner. (*D*)
- Day 2: Thursday, September 26, 2024 Scottsdale Sedona Grand Canyon Area\* Start your day in Sedona, where the sun shines against stunning sandstone formations. Soak in the inviting atmosphere and colorful vistas while browsing the many arts and crafts shops. Make your way through the Kaibab National Forest before reaching the South Rim of the Grand Canyon. (*B*, *D*)
- Day 3: Friday, September 27, 2024 Grand Canyon Area Lake Powell Follow the winding landscape along East Rim Drive, bringing you to Cameron Trading Post. For nearly a century, the post has acted as a haven for travelers, traders, and explorers. Continue north through mesa-studded desert before arriving at your home for the next two evenings overlooking the stunning blue waters of Lake Powell. Enjoy dinner and relax as you take in the picture-perfect canyon lake. (B, D)
- Day 4: Saturday, September 28, 2024 Lake Powell Horseshoe Bend Lake Powell This morning, embark on a guided rafting adventure to the iconic Horseshoe Bend and experience the peaceful grandeur of the Colorado River. Look for fish in the crystal clear water, birds nesting on the banks of the river and possibly herd of big horns along the way. You'll look up in awe at the soaring cliffs above Horseshoe Bend as you learn the stories of the ancestral Puebloan people who lived in the area. Later this afternoon, enjoy the breathtaking views during a cruise on the lake. (*B*, *D*)
- Day 5: Sunday, September 29, 2024 Lake Powell Bryce Canyon National Park Springdale, Utah (Zion) Your journey continues at Bryce Canyon National Park, famous for its ethereal spires known as hoodoos. These rock formations, created over thousands of years by wind and water, display natural orange and red hues that contrast with the deep green forests in the park. Take in the sprawling vistas as you wander along Sunset Point, leading into Sunrise Point Rim Trail. Your day ends in Springdale, gateway to Zion National Park. (B, D)
- Day 6: Monday, September 30, 2024 Zion National Park In sheer magnitude and color, few places on Earth match the beauty of Zion National Park. Marvel at red and white sandstone cliffs as you take a full day to explore Utah's first national park. Climb aboard Zion's open-air tram and wind your way alongside the Virgin River and through the 2,400-foot deep, half-mile wide Zion Canyon. This afternoon, it's your choice! Delve into the area's native American heritage and pioneer culture at the Zion Human History Museum OR- venture off on your own to explore the park independently. (B, D)
- Day 7: Tuesday, October 1, 2024 Springdale Las Vegas, Nevada Trade nature's beauty for the lights of the Vegas strip. This four-mile stretch of road features neon-lit resorts and around-the-clock action. This afternoon, toast to the end of your journey at a farewell lunch with your fellow travelers. Make the most of your free time this evening to experience the best that Vegas has to offer. (B, L, D)
- **Day 8: Wednesday, October 2, 2024 Las Vegas Tour Ends** Depart for home with memories of colorful canyons and winding valleys. (*B*)