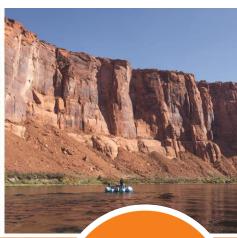

- **Day 1:** Wednesday, September 25, 2024 Scottsdale, Arizona **Tour Begins** Explore the famous canyons of the American West on a journey featuring three national parks. Start your journey in Scottsdale and join your fellow travelers for a welcome dinner. (*D*)
- Day 2: Thursday, September 26, 2024 Scottsdale Sedona Grand Canyon Area\* Start your day in Sedona, where the sun shines against stunning sandstone formations. Soak in the inviting atmosphere and colorful vistas while browsing the many arts and crafts shops. Make your way through the Kaibab National Forest before reaching the South Rim of the Grand Canyon. (*B*, *D*)
- Day 3: Friday, September 27, 2024 Grand Canyon Area Lake Powell Follow the winding landscape along East Rim Drive, bringing you to Cameron Trading Post. For nearly a century, the post has acted as a haven for travelers, traders, and explorers. Continue north through mesa-studded desert before arriving at your home for the next two evenings overlooking the stunning blue waters of Lake Powell. Enjoy dinner and relax as you take in the picture-perfect canyon lake. (B, D)
- Day 4: Saturday, September 28, 2024 Lake Powell Horseshoe Bend Lake Powell This morning, embark on a guided rafting adventure to the iconic Horseshoe Bend and experience the peaceful grandeur of the Colorado River. Look for fish in the crystal clear water, birds nesting on the banks of the river and possibly herd of big horns along the way. You'll look up in awe at the soaring cliffs above Horseshoe Bend as you learn the stories of the ancestral Puebloan people who lived in the area. Later this afternoon, enjoy the breathtaking views during a cruise on the lake. (*B*, *D*)
- Day 5: Sunday, September 29, 2024 Lake Powell Bryce Canyon National Park Springdale, Utah (Zion) Your journey continues at Bryce Canyon National Park, famous for its ethereal spires known as hoodoos. These rock formations, created over thousands of years by wind and water, display natural orange and red hues that contrast with the deep green forests in the park. Take in the sprawling vistas as you wander along Sunset Point, leading into Sunrise Point Rim Trail. Your day ends in Springdale, gateway to Zion National Park. (B, D)
- Day 6: Monday, September 30, 2024 Zion National Park In sheer magnitude and color, few places on Earth match the beauty of Zion National Park. Marvel at red and white sandstone cliffs as you take a full day to explore Utah's first national park. Climb aboard Zion's open-air tram and wind your way alongside the Virgin River and through the 2,400-foot deep, half-mile wide Zion Canyon. This afternoon, it's your choice! Delve into the area's native American heritage and pioneer culture at the Zion Human History Museum OR- venture off on your own to explore the park independently. (B, D)
- Day 7: Tuesday, October 1, 2024 Springdale Las Vegas, Nevada Trade nature's beauty for the lights of the Vegas strip. This four-mile stretch of road features neon-lit resorts and around-the-clock action. This afternoon, toast to the end of your journey at a farewell lunch with your fellow travelers. Make the most of your free time this evening to experience the best that Vegas has to offer. (B, L, D)
- **Day 8: Wednesday, October 2, 2024 Las Vegas Tour Ends** Depart for home with memories of colorful canyons and winding valleys. (*B*)