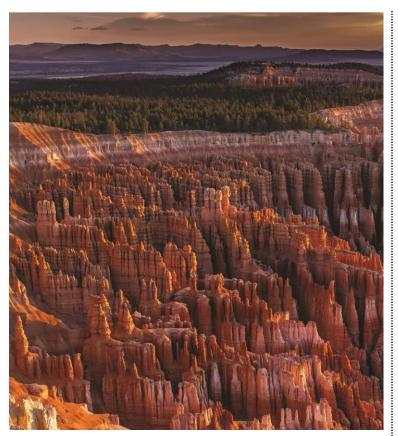

- **Day 1:** Wednesday, September 25, 2024 Scottsdale, Arizona **Tour Begins** Explore the famous canyons of the American West on a journey featuring three national parks. Start your journey in Scottsdale and join your fellow travelers for a welcome dinner. (*D*)
- Day 2: Thursday, September 26, 2024 Scottsdale Sedona Grand Canyon Area\* Start your day in Sedona, where the sun shines against stunning sandstone formations. Soak in the inviting atmosphere and colorful vistas while browsing the many arts and crafts shops. Make your way through the Kaibab National Forest before reaching the South Rim of the Grand Canyon. (*B*, *D*)
- Day 3: Friday, September 27, 2024 Grand Canyon Area Lake Powell Follow the winding landscape along East Rim Drive, bringing you to Cameron Trading Post. For nearly a century, the post has acted as a haven for travelers, traders, and explorers. Continue north through mesa-studded desert before arriving at your home for the next two evenings overlooking the stunning blue waters of Lake Powell. Enjoy dinner and relax as you take in the picture-perfect canyon lake. (B, D)
- Day 4: Saturday, September 28, 2024 Lake Powell Horseshoe Bend Lake Powell This morning, embark on a guided rafting adventure to the iconic Horseshoe Bend and experience the peaceful grandeur of the Colorado River. Look for fish in the crystal clear water, birds nesting on the banks of the river and possibly herd of big horns along the way. You'll look up in awe at the soaring cliffs above Horseshoe Bend as you learn the stories of the ancestral Puebloan people who lived in the area. Later this afternoon, enjoy the breathtaking views during a cruise on the lake. (*B*, *D*)
- Day 5: Sunday, September 29, 2024 Lake Powell Bryce Canyon National Park Springdale, Utah (Zion) Your journey continues at Bryce Canyon National Park, famous for its ethereal spires known as hoodoos. These rock formations, created over thousands of years by wind and water, display natural orange and red hues that contrast with the deep green forests in the park. Take in the sprawling vistas as you wander along Sunset Point, leading into Sunrise Point Rim Trail. Your day ends in Springdale, gateway to Zion National Park. (B, D)
- Day 6: Monday, September 30, 2024 Zion National Park In sheer magnitude and color, few places on Earth match the beauty of Zion National Park. Marvel at red and white sandstone cliffs as you take a full day to explore Utah's first national park. Climb aboard Zion's open-air tram and wind your way alongside the Virgin River and through the 2,400-foot deep, half-mile wide Zion Canyon. This afternoon, it's your choice! Delve into the area's native American heritage and pioneer culture at the Zion Human History Museum OR- venture off on your own to explore the park independently. (B, D)
- Day 7: Tuesday, October 1, 2024 Springdale Las Vegas, Nevada Trade nature's beauty for the lights of the Vegas strip. This four-mile stretch of road features neon-lit resorts and around-the-clock action. This afternoon, toast to the end of your journey at a farewell lunch with your fellow travelers. Make the most of your free time this evening to experience the best that Vegas has to offer. (B, L, D)
- **Day 8: Wednesday, October 2, 2024 Las Vegas Tour Ends** Depart for home with memories of colorful canyons and winding valleys. (*B*)